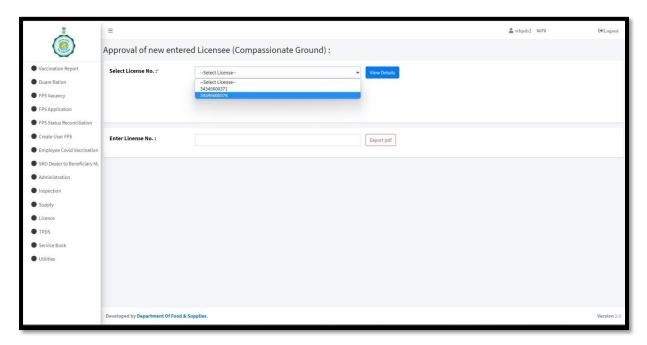

#### Login of the SCF&S/RO (Approver)

2.4. In his login the SCF&S/RO will go to 'Approve Licence'.

2.5. From the drop down, he will select a newly created licence code.

2.6.On pressing 'View Details' the entire details of the licensee as entered by DEO and verified by DA, and details of the FPS with which the DA has proposed linking will open.