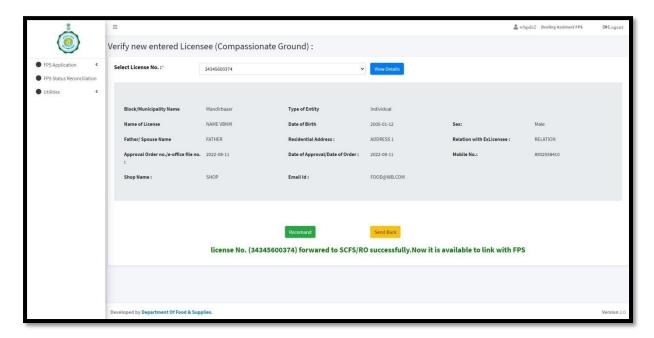

### Login of Dealing Assistant of SCF&S/RO (Verifier)

1.5. The Dealing Assistant in his login will go to 'Verify Licence'. In the drop down he can find the list of licence codes created by the DEO (which are yet to be linked with any FPS). He will select licence codes one by one. On selection of a licence code this screen will open.

- 1.6. If the DA finds any discrepancy/mistake in the data of created licence, he will press 'Send back' to send it back to the DEO for correction.
- 1.7. If he is satisfied, he will press 'Recommend'. Now the licence code is ready for FPS linking proposal.