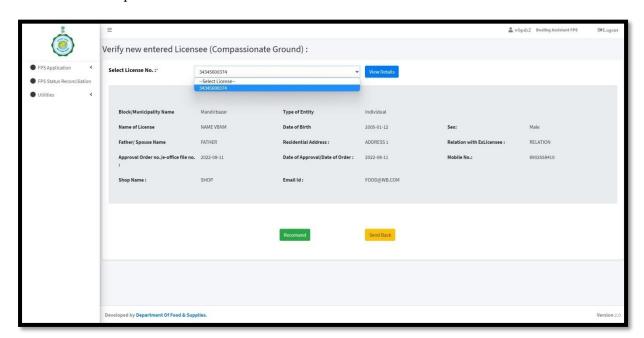

### Login of Dealing Assistant of SCF&S/RO (Verifier)

1.5. The Dealing Assistant in his login will go to 'Verify Licence'. In the drop down he can find the list of licence codes created by the DEO (which are yet to be linked with any FPS). He will select licence codes one by one. On selection of a licence code this screen will open.

- 1.6. If the DA finds any discrepancy/mistake in the data of created licence, he will press 'Send back' to send it back to the DEO for correction.
- 1.7. If he is satisfied, he will press 'Recommend'. Now the licence code is ready for FPS linking proposal.