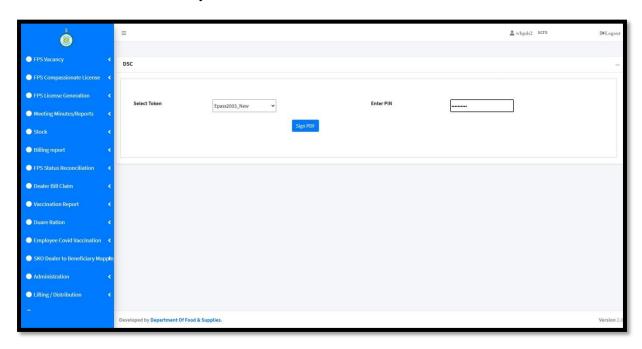

2.12. The SCF&S/RO will select the Digital Signature e-Token from the drop down list and enter pin. On pressing the button 'E-Sign and Generate Licence' the licence for the new licensee in statutory form will be downloaded.