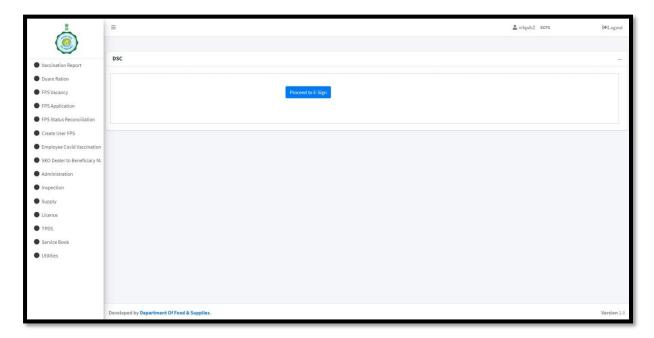

- 2.9. If the SCF&S/RO wants to generate licence in statutory form right now, he will press 'Generate Licence'.
- 2.10. Else, he may choose generation of licence later. For this he will enter the licence code in the field shown at the bottom of the screen in 2.8. and press 'Generate Licence'.
- 2.11. In both the cases (2.9. and 2.10.) the SCF&S/RO will now be required to plug in his Digital Signature e-Token. When it is in place, he will press 'Proceed to e-Sign'.