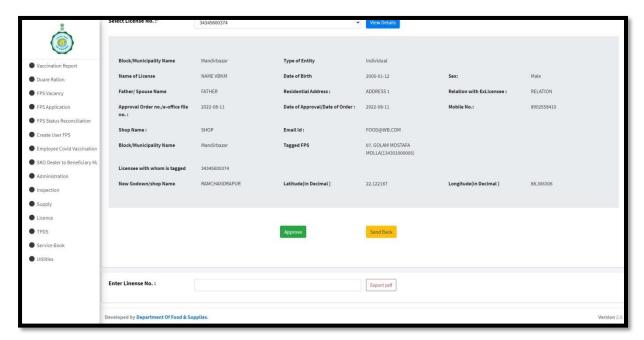

#### Login of the SCF&S/RO (Approver)

2.4. In his login the SCF&S/RO will go to 'Approve Licence'.

2.5. From the drop down, he will select a newly created licence code.

2.6.On pressing 'View Details' the entire details of the licensee as entered by DEO and verified by DA, and details of the FPS with which the DA has proposed linking will open.

- 2.7. If he detects any discrepancy or mistake, he will send it back to the DA by pressing 'Send Back'.
- 2.8. If he is satisfied, he will press 'Approve'. Accordingly the proposed linking of the licence code and FPS code will be approved.

- 2.9. If the SCF&S/RO wants to generate licence in statutory form right now, he will press 'Generate Licence'.
- 2.10. Else, he may choose generation of licence later. For this he will enter the licence code in the field shown at the bottom of the screen in 2.8. and press 'Generate Licence'.
- 2.11. In both the cases (2.9. and 2.10.) the SCF&S/RO will now be required to plug in his Digital Signature e-Token. When it is in place, he will press 'Proceed to e-Sign'.