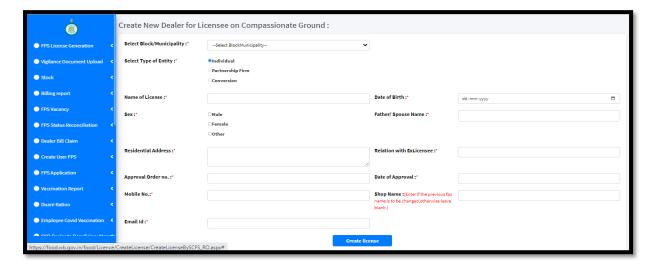

### Login of Data Entry Operator of SCF&S/RO

- 1.1. In his login the DEO of SCF&S/RO will go to 'FPS Compassionate Licence' > 'Create Licence Code'.
- 1.2. He will enter data as per "Proforma for Basic Information of Approved Applicant for FPS Dealership on Compassionate Ground" [annexed with this guideline] filled up and submitted by the applicant.

- 1.3. The following must be kept in mind while filling up the fields.
  - 1.3.1. The DEO will select the block/municipality in which the discontinued FPS functioned. This will not be applicable for ROs.
  - 1.3.2. For 'Name of Licensee' the name of the approved applicant will be entered with correct spelling.
  - 1.3.3. For 'Approval Order no.' the memo no. of letter granting approval in favour of the applicant from the Director, DDP&S/DR (or any other authority if declared competent by the Department from time to time) is to be entered. If the approval is granted in note sheet of a file, no. of such file may be entered.
  - 1.3.4. 'Mobile no.' and 'Email ID' of the approved applicant is to be entered. This will be used in various other functions when his Dealership commences.
  - 1.3.5. For 'Shop Name', if the name of the FPS (to be linked with this licensee) needs to be changed then the new name is to be entered. In case of individual to individual transfer this will be applicable mainly.

    However, some EPSs have non person specific names like 'M/s XXX
    - However, some FPSs have non-person specific names like 'M/s XYZ Enterprise' etc. If such name is to be continued under the new licensee as well, then this field is not to be filled up.

1.4. After filling up, the 'Create Licence' button is to be pressed. The new licence code created will be shown on the screen which must be kept noted.