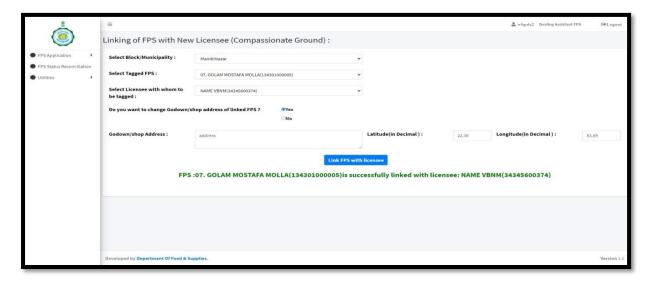

2.2.1. The DA will select the block/municipality in which the instant licensee has been created (point no. 1.3.1.). This will not be applicable for DA of ROs.

- 2.2.2. All the tagged FPSs (as marked by SCF&S in recent FPS status reconciliation exercise) in the concerned block/municipality (for ROs, in the entire subarea) will be shown in the drop down list in 'Select Tagged FPS'.
- 2.2.3. From 'Select Licensee with whom to be linked' the instant license code is to be selected.
- 2.2.4. If the licensee has been approved to continue at the same FPS premises as the previous licensee, against 'Do you want to change godown/Shop address of selected FPS?', 'No' is to be clicked. If the licensee is going to use a new premise as per approval, then the SCF&S/RO will press 'Yes' and enter full address of the new premises. Latitude and longitude of the new premises is to be entered in decimal upto 4 (four) places.
- 2.2.5. After completion of entry 'Propose Linking FPS with Licensee' button is to be pressed.
- 2.3. Now, in the screen confirmation message will show that the selected FPS and licensee have been proposed to be linked to each other.

#### Login of the SCF&S/RO (Approver)

2.4. In his login the SCF&S/RO will go to 'Approve Licence'.

2.5. From the drop down, he will select a newly created licence code.

2.6.On pressing 'View Details' the entire details of the licensee as entered by DEO and verified by DA, and details of the FPS with which the DA has proposed linking will open.

- 2.7. If he detects any discrepancy or mistake, he will send it back to the DA by pressing 'Send Back'.
- 2.8. If he is satisfied, he will press 'Approve'. Accordingly the proposed linking of the licence code and FPS code will be approved.