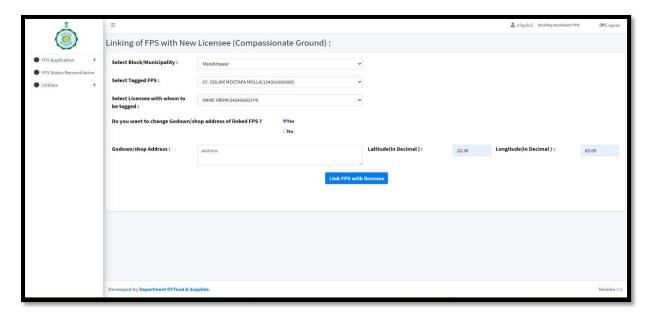

### Login of Dealing Assistant of SCF&S/RO

- 2.1. Before proceeding to do this work, the Dealing Assistant must be sure of the FPS that is to be linked with the newly created licensee. He must check the FPS code and whether all the concerned beneficiaries are assigned to this FPS code.
- 2.2. The Dealing Assistant will go to 'FPS Compassionate Licence' > 'Propose FPS Linking'. This screen will open.

2.2.1. The DA will select the block/municipality in which the instant licensee has been created (point no. 1.3.1.). This will not be applicable for DA of ROs.

- 2.2.2. All the tagged FPSs (as marked by SCF&S in recent FPS status reconciliation exercise) in the concerned block/municipality (for ROs, in the entire subarea) will be shown in the drop down list in 'Select Tagged FPS'.
- 2.2.3. From 'Select Licensee with whom to be linked' the instant license code is to be selected.
- 2.2.4. If the licensee has been approved to continue at the same FPS premises as the previous licensee, against 'Do you want to change godown/Shop address of selected FPS?', 'No' is to be clicked. If the licensee is going to use a new premise as per approval, then the SCF&S/RO will press 'Yes' and enter full address of the new premises. Latitude and longitude of the new premises is to be entered in decimal upto 4 (four) places.
- 2.2.5. After completion of entry 'Propose Linking FPS with Licensee' button is to be pressed.
- 2.3. Now, in the screen confirmation message will show that the selected FPS and licensee have been proposed to be linked to each other.