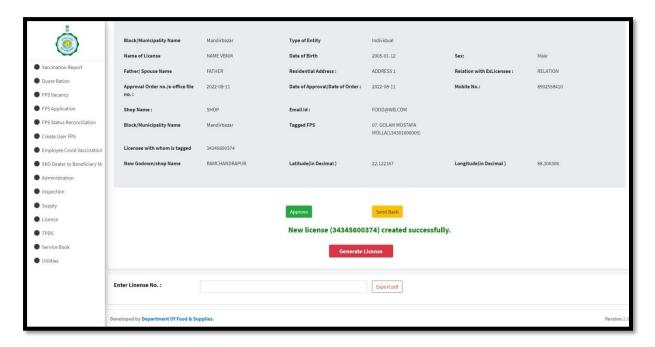

- 2.9. If the SCF&S/RO wants to generate licence in statutory form right now, he will press 'Generate Licence'.
- 2.10. Else, he may choose generation of licence later. For this he will enter the licence code in the field shown at the bottom of the screen in 2.8. and press 'Generate Licence'.
- 2.11. In both the cases (2.9. and 2.10.) the SCF&S/RO will now be required to plug in his Digital Signature e-Token. When it is in place, he will press 'Proceed to e-Sign'.