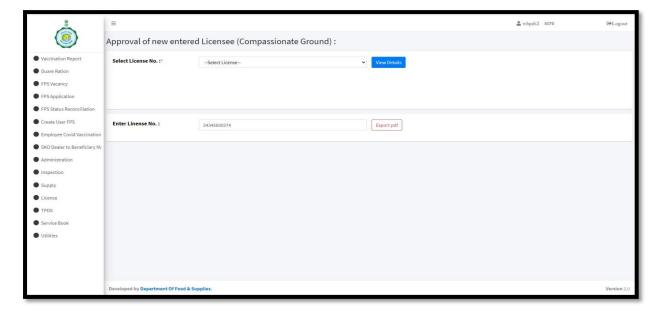

#### Login of the SCF&S/RO (Approver)

2.4. In his login the SCF&S/RO will go to 'Approve Licence'.

2.5. From the drop down, he will select a newly created licence code.

2.6.On pressing 'View Details' the entire details of the licensee as entered by DEO and verified by DA, and details of the FPS with which the DA has proposed linking will open.