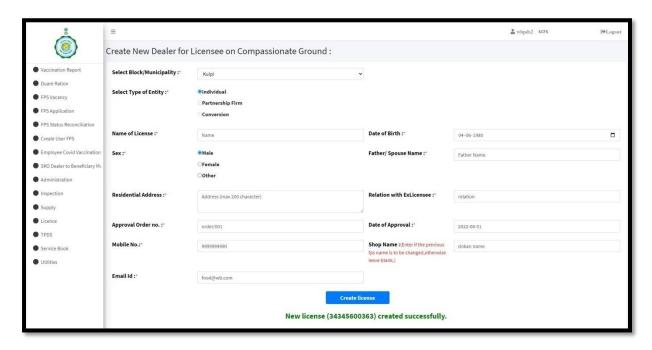

### Login of Data Entry Operator of SCF&S/RO

- 1.1. In his login the DEO of SCF&S/RO will go to 'FPS Compassionate Licence' > 'Create Licence Code'.
- 1.2. He will enter data as per "Proforma for Basic Information of Approved Applicant for FPS Dealership on Compassionate Ground" [annexed with this guideline] filled up and submitted by the applicant.

- 1.3. The following must be kept in mind while filling up the fields.
  - 1.3.1. The DEO will select the block/municipality in which the discontinued FPS functioned. This will not be applicable for ROs.
  - 1.3.2. For 'Name of Licensee' the name of the approved applicant will be entered with correct spelling.
  - 1.3.3. For 'Approval Order no.' the memo no. of letter granting approval in favour of the applicant from the Director, DDP&S/DR (or any other authority if declared competent by the Department from time to time) is to be entered. If the approval is granted in note sheet of a file, no. of such file may be entered.
  - 1.3.4. 'Mobile no.' and 'Email ID' of the approved applicant is to be entered. This will be used in various other functions when his Dealership commences.
  - 1.3.5. For 'Shop Name', if the name of the FPS (to be linked with this licensee) needs to be changed then the new name is to be entered. In case of individual to individual transfer this will be applicable mainly.

    However, some EPSs have non person specific names like 'M/s XXX
    - However, some FPSs have non-person specific names like 'M/s XYZ Enterprise' etc. If such name is to be continued under the new licensee as well, then this field is not to be filled up.

1.4. After filling up, the 'Create Licence' button is to be pressed. The new licence code created will be shown on the screen which must be kept noted.